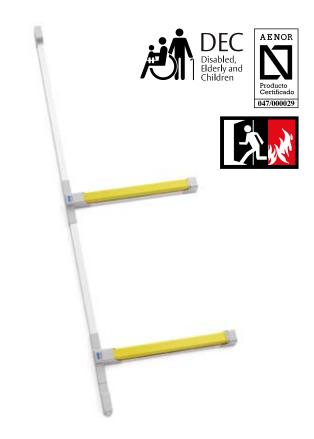

## Panic exit device for handicapped

## Touch type (B type) TOP1D / TOP2D

Double rim panic device with 1/2 loking points. Stainless steel orbital latch.

Outside device. Check in the below chart.

Certification EN 1125:

## The box includes:

- » 2 horizontal bar and modular heads.
- » 1(2) vertical rods and covers.
- » Accessories bag including screws, strikes, base plates and square spindles.
- » Assembly instructions and installation template.
- » 2 locking points, upper and lower, for TOP2D.