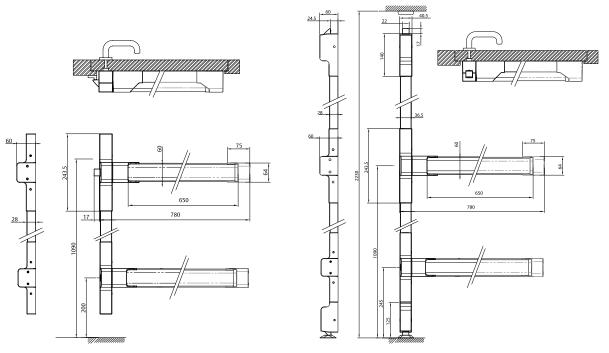

## The box includes:

- » 2 horizontal bar and modular heads.
- » 1(2) vertical rods and covers.
- » Accessories bag including screws, strikes, base plates and square spindles.
- » Assembly instructions and installation template.
- » 2 locking points, upper and lower, for TOP2D.

| Model | Horizontal tube bar length | Square spindle mm | Cover<br>finish | Bar finish | Product<br>code |
|-------|----------------------------|-------------------|-----------------|------------|-----------------|
| TOP1D | 800                        | 8                 | Silver          | Lime       | TOP1D808LG      |
| TOP2D | 800                        | 8                 | Silver          | Lime       | TOP2D808LG      |