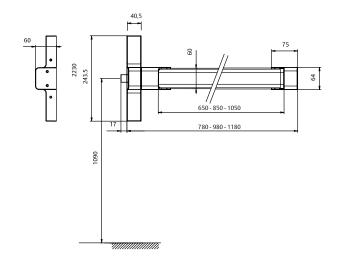

## Rim model. TOP1S

Rim panic device with a lateral locking point. Stainless steel orbital latch.

#### The box includes:

- » 1 horizontal bar and a modular head.
- » Accessories: Square spindle, fixing screws, strike, follower, covers for vertical rod ends and base plate.
- » Assembly instructions and installation template.