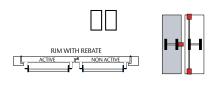

#### 2 leaf door

| Outside device     |                             | Blind plate | Euro-profile<br>plate | Lever handle with euro-profile | Lever handle | Pull knob with euro-profile | Modular lever<br>handle |
|--------------------|-----------------------------|-------------|-----------------------|--------------------------------|--------------|-----------------------------|-------------------------|
| No outside opening |                             | •           |                       |                                |              |                             |                         |
| Free passing door  |                             |             |                       |                                | •            |                             | •                       |
|                    | Knob / lever handle opening |             |                       | •                              |              |                             | •                       |
| Cylinder locking   | Captive key system          |             |                       |                                |              |                             | • (1)                   |
|                    | Key opening                 |             | •                     |                                |              | •                           |                         |