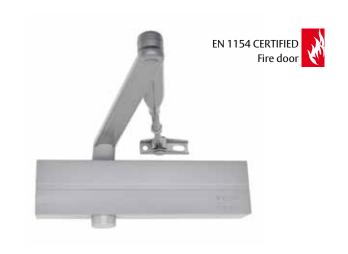

## Link arm door closer

## CT2800

CT2800 door closers stand out for their versatility and stylish design.

- » Classification according EN1154
- » Continuously adjustable size from EN2 to EN5.
- » Unique installation position for all door sizes.
- » For single action doors up to 1250 mm wide
- » Closing speed, latching speed and backcheck adjustable via front facing regulating valves
- » Maximum opening up to 180°
- » CT2801 Includes adjustable hold open arm, cannot be used with fire and smoke protection doors