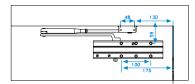

## CT2800

CT2800 door closers stand out for their versatility and stylish design.

- » Classification according EN1154
- » Continuously adjustable size from EN2 to EN5.
- » Unique installation position for all door sizes.
- » For single action doors up to 1250 mm wide
- » Closing speed, latching speed and backcheck adjustable via front facing regulating valves
- » Maximum opening up to 180°
- » CT2801 Includes adjustable hold open arm, cannot be used with fire and smoke protection doors