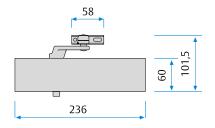

| Size | Door width cm | Door weight kg |
|------|---------------|----------------|
| 2    | 85            | 40             |
| 3    | 95            | 60             |
| 4    | 110           | 80             |
| 5    | 125           | 100            |