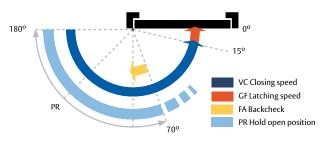

## CT2800

CT2800 door closers stand out for their versatility and stylish design.

- » Classification according EN1154
- » Continuously adjustable size from EN2 to EN5.
- » Unique installation position for all door sizes.
- » For single action doors up to 1250 mm wide
- » Closing speed, latching speed and backcheck adjustable via front facing regulating valves
- » Maximum opening up to 180°
- » CT2801 Includes adjustable hold open arm, cannot be used with fire and smoke protection doors