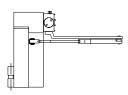

## CT2800

CT2800 door closers stand out for their versatility and stylish design.

- » Classification according EN1154
- » Continuously adjustable size from EN2 to EN5.
- » Unique installation position for all door sizes.
- » For single action doors up to 1250 mm wide
- » Closing speed, latching speed and backcheck adjustable via front facing regulating valves
- » Maximum opening up to 180°
- » CT2801 Includes adjustable hold open arm, cannot be used with fire and smoke protection doors