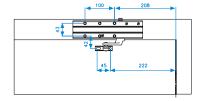

## CT2800

CT2800 door closers stand out for their versatility and stylish design.

- » Classification according EN1154
- » Continuously adjustable size from EN2 to EN5.
- » Unique installation position for all door sizes.
- » For single action doors up to 1250 mm wide
- » Closing speed, latching speed and backcheck adjustable via front facing regulating valves
- » Maximum opening up to 180°
- » CT2801 Includes adjustable hold open arm, cannot be used with fire and smoke protection doors

| Size | Door width cm | Door weight kg |
|------|---------------|----------------|
| 2    | 85            | 40             |
| 3    | 95            | 60             |
| 4    | 110           | 80             |
| 5    | 125           | 100            |