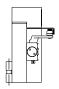

SOP1800PL

The CT2800 and CT2801 are size 3 when intalled in parallel arm

Silver